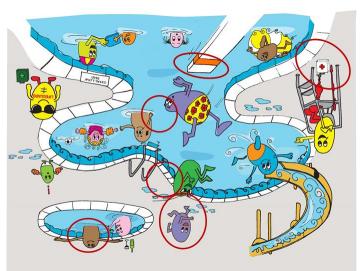

J. | е  | z | е | Ч  | Ч | ၁  | n | u | ә | р |
| s | λ | В | ı | Т  | į  | 0 | ļ | u  | ļ | ၁  | 0 | е | n | б |
| 1 | s | , | n | s  | р  | Э | Э | ,  | ə | 1  | В | s | d | Ι |
| ə | ə | ၁ | λ | ə  | ə  | р | 0 | 1  | q | ļ  | ļ | Э | ə | S |
| Ţ | 1 | Э | K | ၁  | n  | q | ə | K  | В | 1  | В | Ч | q | 1 |
| 1 | ш | 0 | 0 | Ì  | ı  | В | ə | K  | u | ĺ  | Τ | б | Ţ | u |
| 1 | q | , | q | S  | ļ  | Ì | u | Ì  | ļ | Ч  | б | ə | u | ə |
| 0 | ļ | ə | 1 | Ţ  | 0  | ļ | u | J. | ə | Ч  | ļ | В | ə | M |
| Ţ | q | u | ə | Э  | J. | ၁ | s | u  | n | s  | б | В | 1 | Ţ |
| Ţ | 1 | s | s | ļ  | d  | λ | u | u  | n | s  | u | s | б | ш |
| р | 1 | u | u | u  | u  | ļ | u | ə  | ļ | n  | 1 | ı | 0 | б |
| 1 | u | 0 | Ţ | s  | Ţ  | ٨ | J | ə  | d | n  | s | 0 | ə | s |

## SPOT THE DIFFERENCE



# WATER SCRAMBLE

| _           |
|-------------|
|             |
| AMBULANCE   |
| LIFEBOAT    |
| TAOJA       |
| SNOTHAD     |
| 531075      |
| DROWN       |
| SHORE       |
| TROLLEY     |
| HYPOTHERMIC |
| NFEARCKE    |
| POLICE      |
| SKRF        |
| PHIVIA      |
| MLAND       |
| NAMWONS     |
| STAOA       |
|             |

| BUECNMAAL | .91 |
|-----------|-----|
| BTFLIEAO  | ·st |
| ATAOJ     | .41 |
| UIDSOTUA  | .51 |

1. ABOST
2. NMONSAW
3. DNANIL
4. IVDIGN
5. FURS
6. OLPIEC
7. EJFKICTLAE
8. IMYCHEPRHOT
10. OHSRE
11. NDOWR
12. LVEOGS

# **SAFE SUDOKU**

| A | щ | ш | S |
|---|---|---|---|
| 3 | S | Þ | F |
| s | A | Н | 3 |
| 4 | 3 | S | A |

| S | щ | A | ш |
|---|---|---|---|
| Þ | 3 | п | S |
| п | S | П | A |
| ш | v | S | 4 |

| 3 | A | 4 | S |
|---|---|---|---|
|