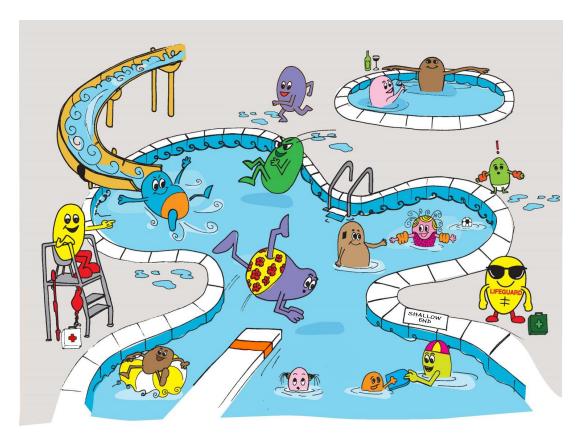

Can you rearrange the following words? All the words relate to water, water or winter safety or rescue. We've done the first one for you.

1. ABOST

BOATS

- 2. NMONSAW
- 3. DNANIL
- 4. IVDIGN
- 5. FURS
- 6. OLPIEC
- 7. EJFKICTLAE
- 8. IMYCHEPRHOT
- 9. ERLYOLT
- 10. OHSRE
- 11. NDOWR
- 12. LVEOGS
- 13. AUTOSCIU
- 14. LOFTA
- 15. BTFLIEAO
- 16. BUECNMAAL

### **SAFE SUDOKU**

It's Water Safety Sudoku - fill in the grid with the letters S, A, F and E, making sure no letter is repeated in every row, every column and within each mini grid.

| Α |   |  |
|---|---|--|
| S | Е |  |
|   | F |  |
|   |   |  |

| F |  |   |
|---|--|---|
|   |  |   |
|   |  | Α |
| Е |  | S |

| Α | S |   |   |
|---|---|---|---|
|   | F | Α |   |
|   |   |   | Ε |
| S |   |   |   |

# **SPOT 6 DIFFERENCES**







# **THROUGH THE ROCKS**

# WATER SAFETY SEARCH

| В | u | ш | ၁ | Э  | Τ  | ļ | S | Ţ  | Ч | W  | į | u | ļ | ļ |
|---|---|---|---|----|----|---|---|----|---|----|---|---|---|---|
| u | ၁ | б | d | λ  | n  | В | 0 | Τ  | Τ | Т  | į | Ţ | λ | λ |
| р | ٨ | ၁ | p | q  | λ  | ၁ | u | Э  | б | J. | Э | ш | Э | W |
| s | s | е | р | J. | е  | z | е | Ч  | Ч | ၁  | n | u | ә | р |
| s | λ | В | ı | Т  | į  | 0 | ļ | u  | ļ | ၁  | 0 | е | n | б |
| 1 | s | , | n | s  | р  | Э | Э | ,  | ə | 1  | В | s | d | Ι |
| ə | ə | ၁ | λ | ə  | ə  | р | 0 | 1  | q | ļ  | ļ | Э | ə | S |
| Ţ | 1 | Э | K | ၁  | n  | q | ə | K  | В | 1  | В | Ч | q | 1 |
| 1 | ш | 0 | 0 | Ì  | ı  | В | ə | K  | u | ĺ  | Τ | б | Ţ | u |
| 1 | q | , | q | S  | ļ  | Ì | u | Ì  | ļ | Ч  | б | ə | u | ə |
| 0 | ļ | ə | 1 | Ţ  | 0