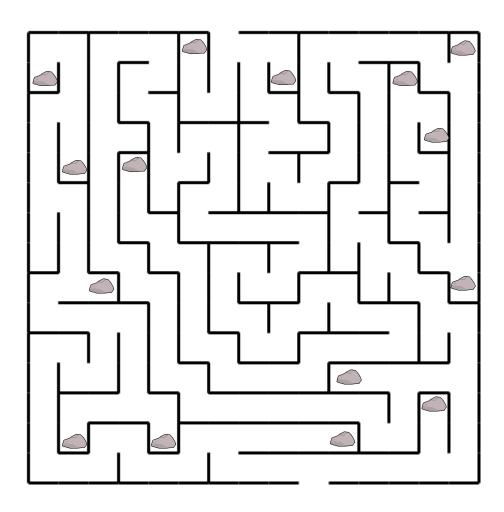

# **THROUGH THE ROCKS!**

Can you help Craig find his way safely through the rocks to the beach?

# **THROUGH THE ROCKS**