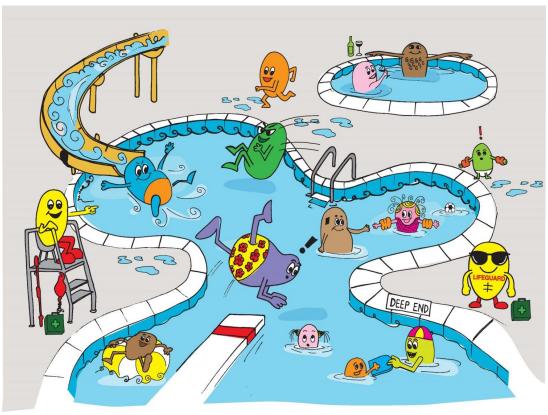

**



Can you rearrange the following words? All the words relate to water, water or winter safety or rescue. We've done the first one for you.

1. ABOST

BOATS

- 2. NMONSAW
- 3. DNANIL
- 4. IVDIGN
- 5. FURS
- 6. OLPIEC
- 7. EJFKICTLAE
- 8. IMYCHEPRHOT
- 9. ERLYOLT
- 10. OHSRE
- 11. NDOWR
- 12. LVEOGS
- 13. AUTOSCIU
- 14. LOFTA
- 15. BTFLIEAO
- 16. BUECNMAAL

### **SAFE SUDOKU**

It's Water Safety Sudoku - fill in the grid with the letters S, A, F and E, making sure no letter is repeated in every row, every column and within each mini grid.

| Α |   |  |
|---|---|--|
| S | Е |  |
|   | F |  |
|   |   |  |

| F |  |   |
|---|--|---|
|   |  |   |
|   |  | Α |
| Е |  | S |

| Α | S |   |   |
|---|---|---|---|
|   | F | Α |   |
|   |   |   | Ε |
| S |   |   |   |

# **SPOT 6 DIFFERENCES**







# **THROUGH THE ROCKS**

# WATER SAFETY SEARCH

| В | u | ш | ၁ | Э  | Τ  | ļ | S | Ţ  | Ч | W  | į | u | ļ | ļ |
|---|---|---|---|----|----|---|---|----|---|----|---|---|---|---|
| u | ၁ | б | d | λ  | n  | В | 0 | Τ  | Τ | Т  | į | Ţ | λ | λ |
| р | ٨ | ၁ | p | q  | λ  | ၁ | u | Э  | б | J. | Э | ш | Э | W |
| s | s | е | р | J. | е  | z | е | Ч  | Ч | ၁  | n | u | ә | р |
| s | λ | В | ı | Т  | į  | 0 | ļ | u  | ļ | ၁  | 0 | е | n | б |
| 1 | s | , | n | s  | р  | Э | Э | ,  | ə | 1  | В | s | d | Ι |
| ə | ə | ၁ | λ | ə  | ə  | р | 0 | 1  | q | ļ  | ļ | Э | ə | S |
| Ţ | 1 | Э | K | ၁  | n  | q | ə | K  | В | 1  | В | Ч | q | 1 |
| 1 | ш | 0 | 0 | Ì  | ı  | В | ə | K  | u | ĺ  | Τ | б | Ţ | u |
| 1 | q | , | q | S  | ļ  | Ì | u | Ì  | ļ | Ч  | б | ə | u | ə |
| 0 | ļ | ə | 1 | Ţ  |