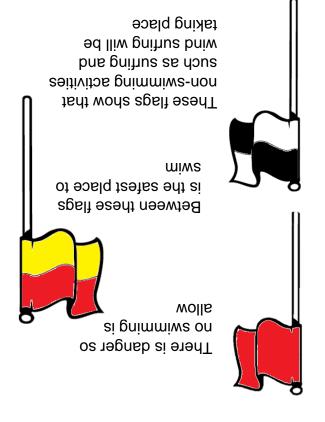

# **WHICH FLAG?**

Can you colour in the flags so they show the correct colours for each situation.

There is danger so no swimming is allow

Between these flags is the safest place to swim

These flags show that non-swimming activities such as surfing and wind surfing will be taking place