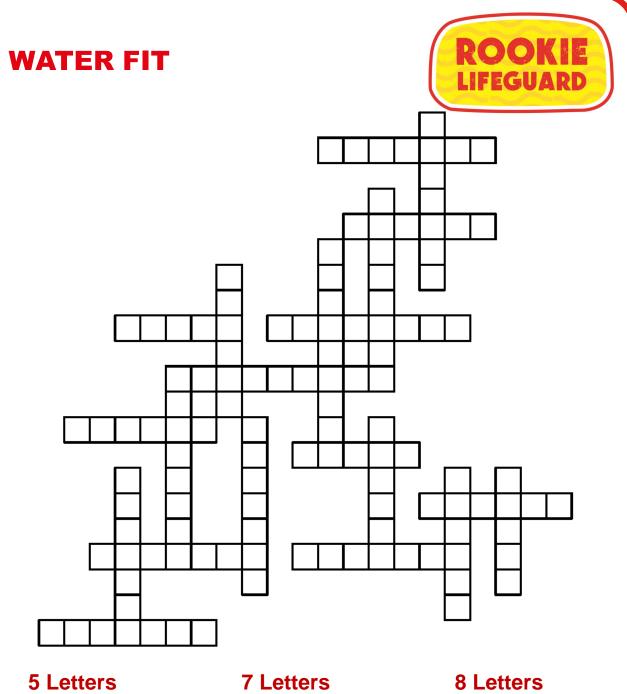

#### **6 Letters**

Advice Frosty Hazard Notice Police

Safety

Careful Explore Leisure Towpath Walking Weather

Bicycle

Accident Cautious Identify

#### 9 Letters

Accompany Ambulance