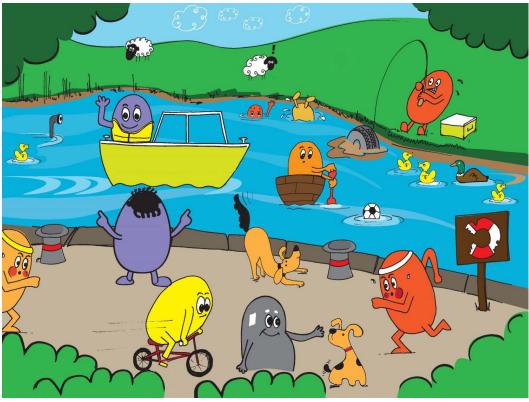

# **SPOT 6 DIFFERENCES**

| 3 | 7 | 2 | 7 |
|---|---|---|---|
| Þ | 2 | ω | ı |
|   |   |   |   |
| 7 | 7 | l | 3 |

## SPOT THE DIFFERENCE