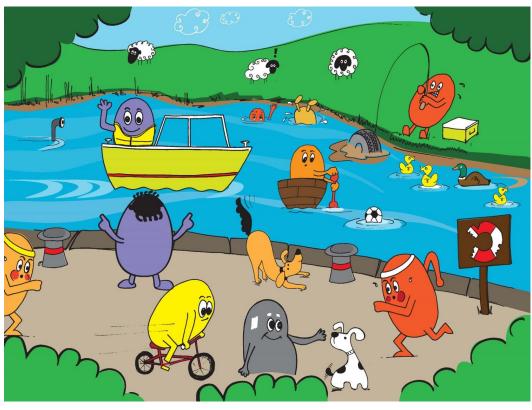

# **SPOT 6 DIFFERENCES**

| 3 | 7 | 2 | 7 |
|---|---|---|---|
| Þ | 2 | ω | ı |
|   |   |   |   |
| 7 | 7 | l | 3 |

## SPOT THE DIFFERENCE