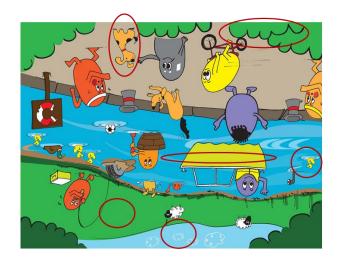

# **SPOT 6 DIFFERENCES**

| 3 | 7 | 2 | 7 |
|---|---|---|---|
| Þ | 2 | ω | ı |
|   |   |   |   |
| 7 | 7 | l | 3 |

## SPOT THE DIFFERENCE