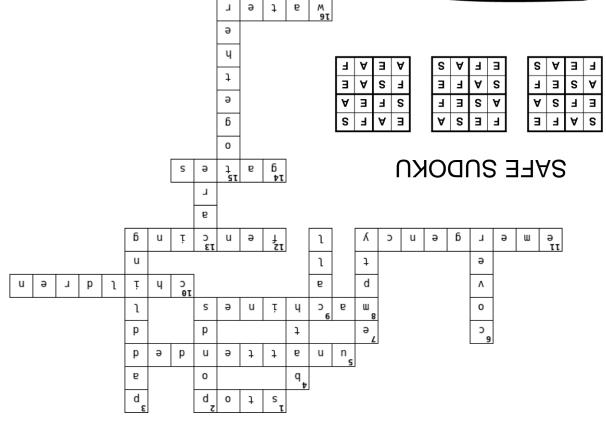

## ROOKIE LIFEGUARD

|                                                                         |                          | 1   2           | 3                                       |       |  |  |  |  |  |
|-------------------------------------------------------------------------|--------------------------|-----------------|-----------------------------------------|-------|--|--|--|--|--|
|                                                                         | 4                        |                 | 1                                       |       |  |  |  |  |  |
|                                                                         | 5                        |                 | + + + + + + + + + + + + + + + + + + + + |       |  |  |  |  |  |
| -                                                                       |                          |                 |                                         |       |  |  |  |  |  |
| 6                                                                       | 7                        |                 |                                         |       |  |  |  |  |  |
|                                                                         | 8 9                      |                 | 1                                       |       |  |  |  |  |  |
|                                                                         | $\square$                |                 | 10                                      |       |  |  |  |  |  |
|                                                                         |                          |                 |                                         |       |  |  |  |  |  |
|                                                                         |                          |                 |                                         |       |  |  |  |  |  |
| 11                                                                      | $\Box$                   | 12 13           |                                         |       |  |  |  |  |  |
|                                                                         |                          |                 | +                                       |       |  |  |  |  |  |
|                                                                         |                          |                 | _                                       |       |  |  |  |  |  |
|                                                                         |                          |                 |                                         |       |  |  |  |  |  |
|                                                                         |                          | 14 15           |                                         |       |  |  |  |  |  |
|                                                                         |                          |                 |                                         |       |  |  |  |  |  |
|                                                                         |                          |                 |                                         |       |  |  |  |  |  |
|                                                                         |                          |                 |                                         |       |  |  |  |  |  |
|                                                                         |                          |                 |                                         |       |  |  |  |  |  |
|                                                                         |                          |                 |                                         |       |  |  |  |  |  |
|                                                                         |                          |                 |                                         |       |  |  |  |  |  |
|                                                                         |                          |                 |                                         |       |  |  |  |  |  |
|                                                                         |                          |                 |                                         |       |  |  |  |  |  |
|                                                                         | 16                       |                 |                                         |       |  |  |  |  |  |
| Across                                                                  |                          |                 |                                         |       |  |  |  |  |  |
| <ol> <li>When you are around v</li> <li>Don't leave children</li> </ol> | /ater:                   | and Thinl       | k.(4)                                   |       |  |  |  |  |  |
| <ol><li>5.Don't leave children</li></ol>                                | in                       | the bath.(10)   |                                         |       |  |  |  |  |  |
| 8.Keep children away from                                               | m washing $\_$           | (8)             |                                         |       |  |  |  |  |  |
| 10.Keep an eye on                                                       | Don'                     | t let them wand | er off.(8)                              |       |  |  |  |  |  |
| 11.ln an: Flo                                                           | at.(9)                   |                 |                                         |       |  |  |  |  |  |
| 12.Make sure                                                            | $\_$ is secure.(         | 7)              |                                         |       |  |  |  |  |  |
| 14.Make sure garden                                                     |                          |                 | cked.(5)                                |       |  |  |  |  |  |
| 16.Always follow the                                                    | Saf                      | ety Code.(5)    |                                         |       |  |  |  |  |  |
|                                                                         |                          |                 |                                         |       |  |  |  |  |  |
| Down                                                                    |                          |                 |                                         |       |  |  |  |  |  |
| 2.Cover or fence in ponds                                               |                          |                 |                                         |       |  |  |  |  |  |
| 3.Empty pools, baths and buckets after use.(8)                          |                          |                 |                                         |       |  |  |  |  |  |
| 4.Keep plugs out of the reach of children.(4)                           |                          |                 |                                         |       |  |  |  |  |  |
| 6 outdoor wa                                                            |                          | rs.(5)          |                                         |       |  |  |  |  |  |
| 7 sinks after                                                           |                          |                 |                                         |       |  |  |  |  |  |
| 9.In an Emergency:                                                      |                          | ` '             |                                         | (4)   |  |  |  |  |  |
| 13.When out and about, t                                                |                          |                 |                                         | r.(4) |  |  |  |  |  |
| 15.When you are around                                                  | water: Stay <sub>-</sub> |                 |                                         |       |  |  |  |  |  |