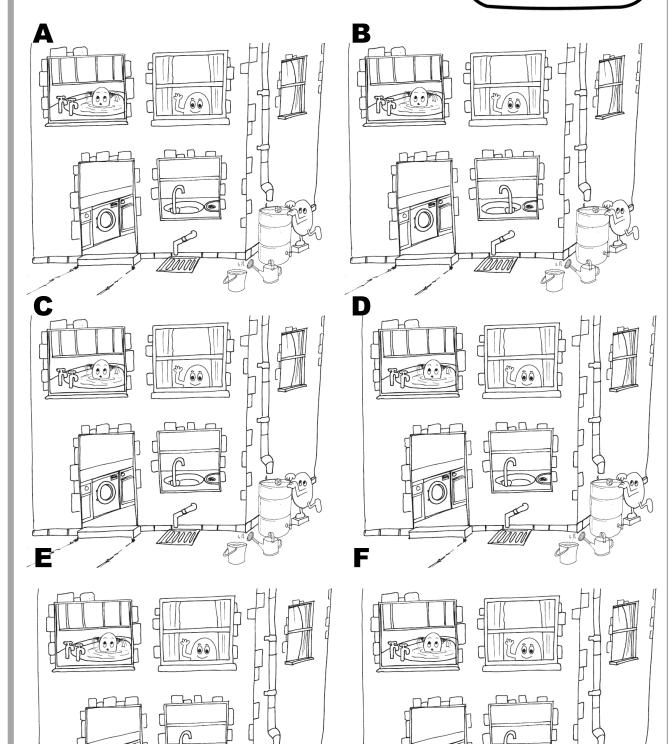

#### **MATCHING HOMES**

Find the two identical homes

ROOKIE LIFEGUARD

Play on line https://crosswordlabs.com/view/water-safety-at-home

MATCHING HOMES

A and E are identical