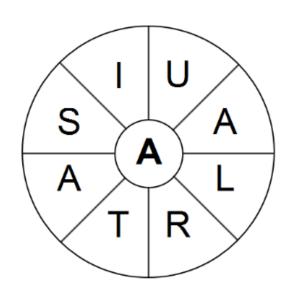

#### **WORD WHEEL**

Just for fun and to keep everyone entertained how many words can you find in the word wheel?