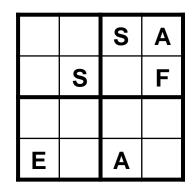

#### **SAFE SUDOKU**

It's Water Safety Sudoku - fill in the grid with the letters S, A, F and E, making sure no letter is repeated in every row, every column and within each mini grid.

| S |   | F | Е |
|---|---|---|---|
|   | F |   |   |
| Α |   |   |   |
|   |   |   | S |

| E | Α |   |   |
|---|---|---|---|
| S |   |   |   |
|   | S | Α |   |
|   |   |   | F |