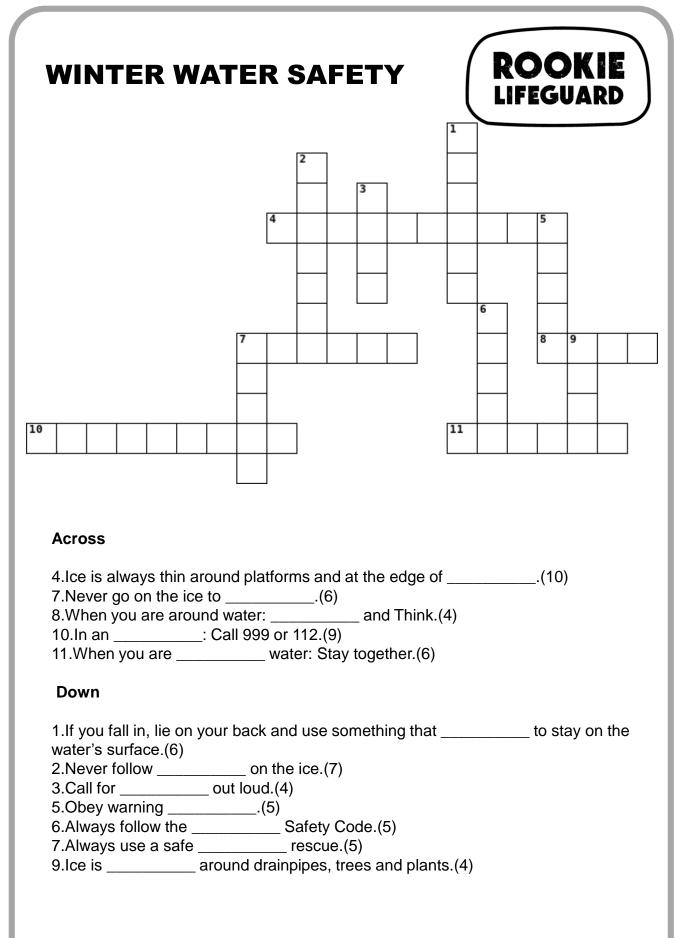

This Winter themed Word Scramble features 10 Winter themed words which have been scrambled. See if you can unscramble them to see what they are.

Play online https://crosswordlabs.com/view/winter-water-safety