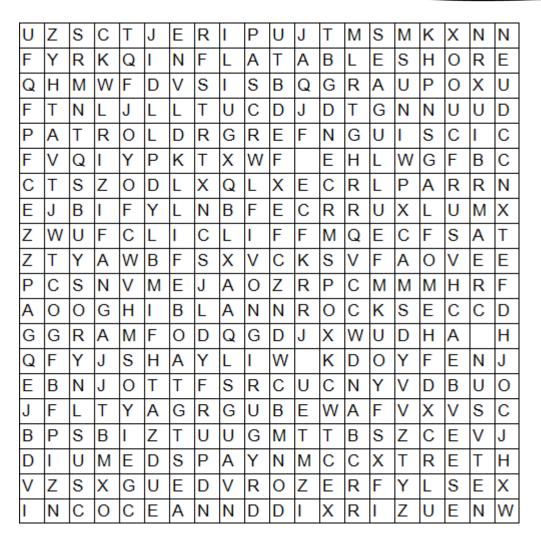

#### WATER SAFETY SEARCH

Beach Cliff Coastguard Flags Ice Cream Inflatable Lifeboat Ocean Patrol Rip

- Rocks Sand Castle Seagull Shore Summer
- Sun Cream Surf Surfer Tide

ROOKIE

LIFEGUARD