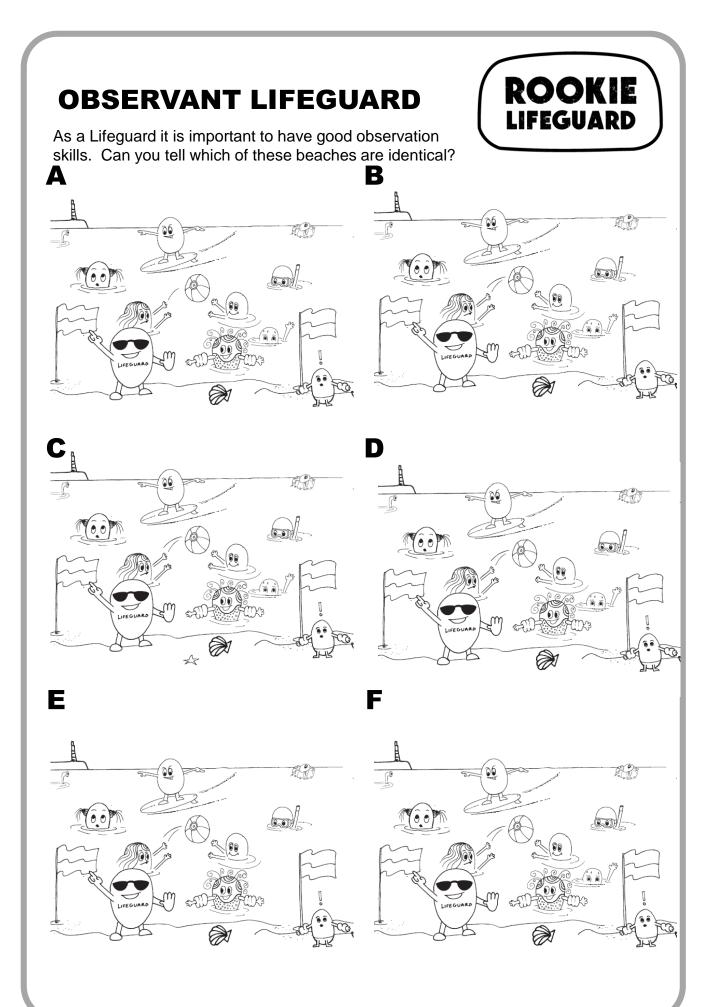

# WATER SAFETY ACTIVITY BOOKLET

TEN



#### WATER SAFETY SEARCH



Beach Cliff Coastguard Flags Ice Cream Inflatable Lifeboat Ocean Patrol Rip

- Rocks Sand Castle Seagull Shore Summer
- Sun Cream Surf Surfer Tide

ROOKIE

LIFEGUARD

### **ROCK POOL PARTY**

Some octopuses, fish and a few mermaids are in a rock pool. Altogether there are 38 arms, 24 eyes and 8 tails in the pool.

How many mermaids are there?



# **BLANKETS ON THE BEACH**



Four families are going to the beach in the morning and are bringing their family - size blanket.

Can you work out how many members each family has, what time they arrived at the beach and what colour their blanket is

- 1. The green blanket sits 5 people.
- 2. Family Thorpe arrived at the beach one hour after the family with the blue blanket, and one hour earlier than the largest family.
- 3. Family Kendal has the green or yellow blanket. They have one more family member than Bensons.
- 4. Ridleys don't have the white blanket and aren't the smallest family.
- 5. The smallest family doesn't have the yellow blanket.
- 6. The family with the green blanket arrived at 7:00 and the Ridleys are 6 people.

|        | 7:00 | 8:00 | 9:00 | 10:00 | blue | green | wh