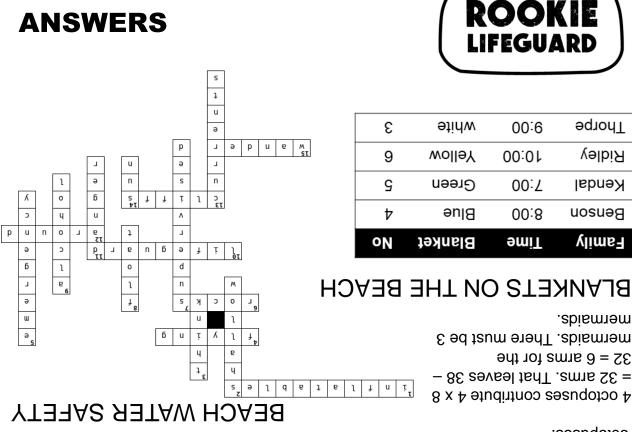

# **BLANKETS ON THE BEACH**

Four families are going to the beach in the morning and are bringing their family - size blanket.

Can you work out how many members each family has, what time they arrived at the beach and what colour their blanket is

- 1. The green blanket sits 5 people.
- 2. Family Thorpe arrived at the beach one hour after the family with the blue blanket, and one hour earlier than the largest family.
- 3. Family Kendal has the green or yellow blanket. They have one more family member than Bensons.
- 4. Ridleys don't have the white blanket and aren't the smallest family.
- 5. The smallest family doesn't have the yellow blanket.
- 6. The family with the green blanket arrived at 7:00 and the Ridleys are 6 people.

|        | 7:00 | 8:00 | 9:00 | 10:00 | blue | green | white | yellow | 3 | 4 | 5 | 6 |
|--------|------|------|------|-------|------|-------|-------|--------|---|---|---|---|
| Benson |      |      |      |       |      |       |       |        |   |   |   |   |
| Kendal |      |      |      |       |      |       |       |        |   |   |   |   |
| Ridley |      |      |      |       |      |       |       |        |   |   |   |   |
| Thorpe |      |      |      |       |      |       |       |        |   |   |   |   |
| 3      |      |      |      |       |      |       |       |        |   |   |   |   |
| 4      |      |      |      |       |      |       |       |        |   |   |   |   |
| 5      |      |      |      |       |      |       |       |        |   |   |   |   |
| 6      |      |      |      |       |      |       |       |        |   |   |   |   |
| blue   |      |      |      |       |      |       |       |        |   |   |   |   |
| green  |      |      |      |       |      |       |       |        |   |   |   |   |
| white  |      |      |      |       |      |       |       |        |   |   |   |   |
| yellow |      |      |      |       |      |       |       |        |   |   |   |   |