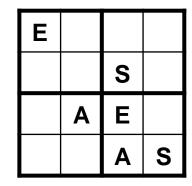

#### **SAFE SUDOKU**

It's Water Safety Sudoku - fill in the grid with the letters S, A, F and E, making sure no letter is repeated in every row, every column and within each mini grid.

|   | F | A |   |
|---|---|---|---|
|   |   |   | Е |
| S |   |   |   |
|   |   | S | Α |

|   | Α |   |   |
|---|---|---|---|
|   |   | Α |   |
| F |   | Е |   |
| Α |   |   | S |