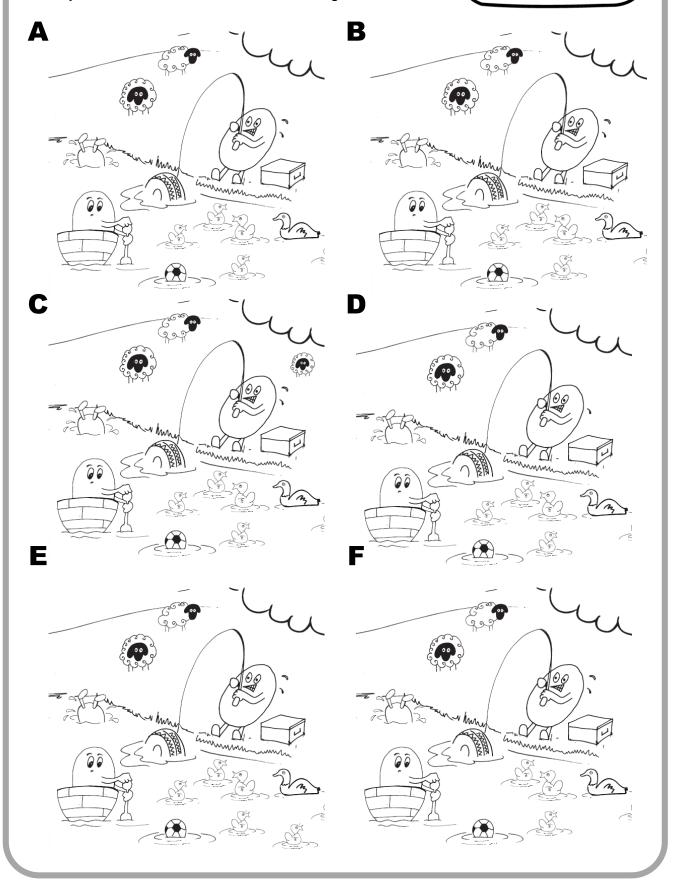

#### **BY THE RIVER**

Can you tell which of these river bank images are identical?

ROOKIE LIFEGUARD

#### A and B are identical