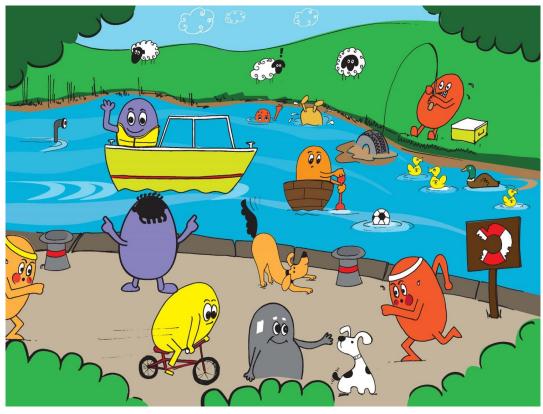

Red | Yellow | 1st | 2nd | 3rd | 4th |
|------------------------|------|-------|-----|--------|-----|-----|-----|-----|
| Crawley LSC            |      |       |     |        |     |     |     |     |
| Ely Rookies            |      |       |     |        |     |     |     |     |
| East Kilbride LSC      |      |       |     |        |     |     |     |     |
| St John Berchman's LSC |      |       |     |        |     |     |     |     |
| 1st                    |      |       |     |        |     |     |     |     |
| 2nd                    |      |       |     |        |     |     |     |     |
| 3rd                    |      |       |     |        |     |     |     |     |
| 4th                    |      |       |     |        |     |     |     |     |



# **SPOT 6 DIFFERENCES**







## **SAFE FIT**





Bicycle
Bucket
Deep
Depth
Diving
Electricity

Help
Leisure
Lifeguard
Lightning
Quarry
Risk

Sand\_Castle
Sea
Sink
Sunscreen
Washing
Water

# WATER SAFETY SEARCH FASHION SHOW RELAY

|     |     |     |     | ×      | ×   | Α.    | ×    | 417                  |
|-----|-----|-----|-----|--------|-----|-------|------|----------------------|
|     |     |     |     |        | ^   | /     |      |                      |
|     |     |     |     | ^      | ×   | ×     | ×    | 3rd                  |
|     |     |     |     | ×      | ×   | ×     | ^    | puZ                  |
|     |     |     |     | ×      | ٨   | ×     | ×    | ist                  |
| ^   | ×   | ×   | ×   | ×      | ×   | ^     | ×    | SLa'nsmdoraB ndot 12 |
| ×   | ×   | ×   | ٨   | ×      | ٨   |