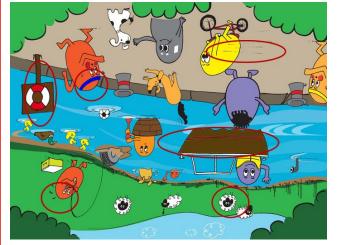

| 0 |
| s | 1 | 1 | b | į | 1 | В | u | ٨ | M | ၁ | u | В | n | 1 |
| Э | ə | 1 | λ | р | б | u | Ţ | Ţ | б | 0 | ļ | s | б | 1 |
| u | Ţ | р | u | Ч | u | ļ | q | ၁ | ш | 1 | ļ | d | В | в |
| 1 | ĺ | s | р | ə | Ţ | q | ш | ш | в | M | 0 | 1 | Ţ | ш |
| Ч | 1 | ə | 0 | ə | ш | в | 0 | ı | Э | В | Ţ | 1 | q | , |
| ၁ | 1 | 1 | Ţ | d | ш | 1 | q | ļ | 1 | u | u | n | d | 0 |
| в | n | n | б | u | Ţ | Z | Э | Э | J | Ţ | ၁ | u | 1 | Ţ |
| ш | б | J | ļ | n | W | ļ | u | n | 0 | 0 | u | Э | В | u |
| Ţ | В | Ţ | ١ | ə | S | ļ | S | u | б | Ţ | S | Z | Ì | 1 |
| q | Э | λ | u | е | d | ш | 0 | Э | э | В | ۱ | 0 | 0 | ļ |
| ч | s | ə | ļ | В | Ţ | э | ə | J | d | d | В | J | ၁ | 0 |
| s | s | 0 | J | ၁ | ၁ | ə | Э | u | ə | Ţ | n | Ţ | J | ə |

## STAY SAFE CROSSWORD

## SPOT THE DIFFERENCE



|   |   |   | d | 1 | ə | Ч |   | Λ |          |   |   |   |   |   |   |   |   |   |   |
|---|---|---|---|---|---|---|---|---|----------|---|---|---|---|---|---|---|---|---|---|
|   |   |   | ə |   |   |   |   | 1 |          |   |   |   |   |   |   |   |   |   |   |
|   |   |   | ә | Ι | ວ | Λ | э | į | q        |   |   |   |   |   |   |   |   |   |   |
|   |   |   | р |   |   |   |   | ວ |          | , |   |   |   |   |   |   | Λ |   |   |
|   |   |   |   |   |   | б | u | ļ | u        | ļ | Ч | б | Ţ | 1 |   |   | ı |   |   |
|   |   |   |   |   |   |   |   | ı |          |   |   |   |   |   |   |   | ı |   |   |
|   |   |   |   |   |   | ı | ә | 1 | в        | w | ] |   |   |   |   |   | В |   |   |
|   |   |   |   | р |   |   |   | ວ |          |   | ı |   | 1 | Э | K | ວ | n | q | ]