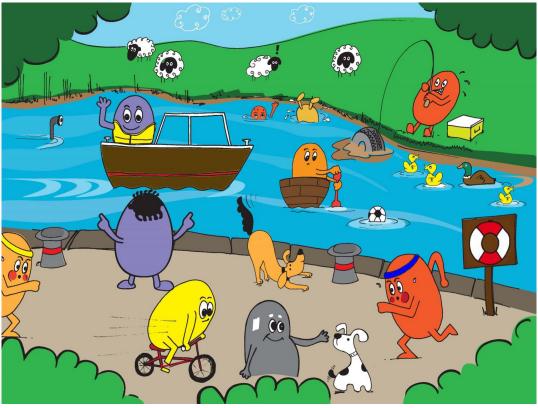

ed | Yellow | 1st | 2nd | 3rd | 4th |
|------------------------|------|-------|-----|--------|-----|-----|-----|-----|
| Crawley LSC            |      |       |     |        |     |     |     |     |
| Ely Rookies            |      |       |     |        |     |     |     |     |
| East Kilbride LSC      |      |       |     |        |     |     |     |     |
| St John Berchman's LSC |      |       |     |        |     |     |     |     |
| 1st                    |      |       |     |        |     |     |     |     |
| 2nd                    |      |       |     |        |     |     |     |     |
| 3rd                    |      |       |     |        |     |     |     |     |
| 4th                    |      |       |     |        |     |     |     |     |



# **SPOT 6 DIFFERENCES**







## **SAFE FIT**





Bicycle
Bucket
Deep
Depth
Diving
Electricity

Help
Leisure
Lifeguard
Lightning
Quarry
Risk

Sand\_Castle
Sea
Sink
Sunscreen
Washing
Water

# WATER SAFETY SEARCH FASHION SHOW RELAY

|     |     |     |     | ×      | ×   | Α.    | ×    | 417                  |
|-----|-----|-----|-----|--------|-----|-------|------|----------------------|
|     |     |     |     |        | ^   | /     |      |                      |
|     |     |     |     | ^      | ×   | ×     | ×    | 3rd                  |
|     |     |     |     | ×      | ×   | ×     | ^    | puZ                  |
|     |     |     |     | ×      | ٨   | ×     | ×    | ist                  |
| ^   | ×   | ×   | ×   | ×      | ×   | ^     | ×    | SLa'nsmdoraB ndot 12 |
| ×   | ×   | ×   | ٨   | ×      | ٨   | ×