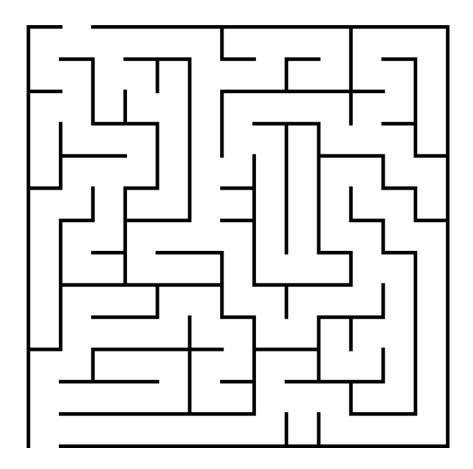

## **WAY OUT**

Can you help?

Larry the Lifeguard needs you lead the swimming pool user to the Emergency Exit, can you find your way?