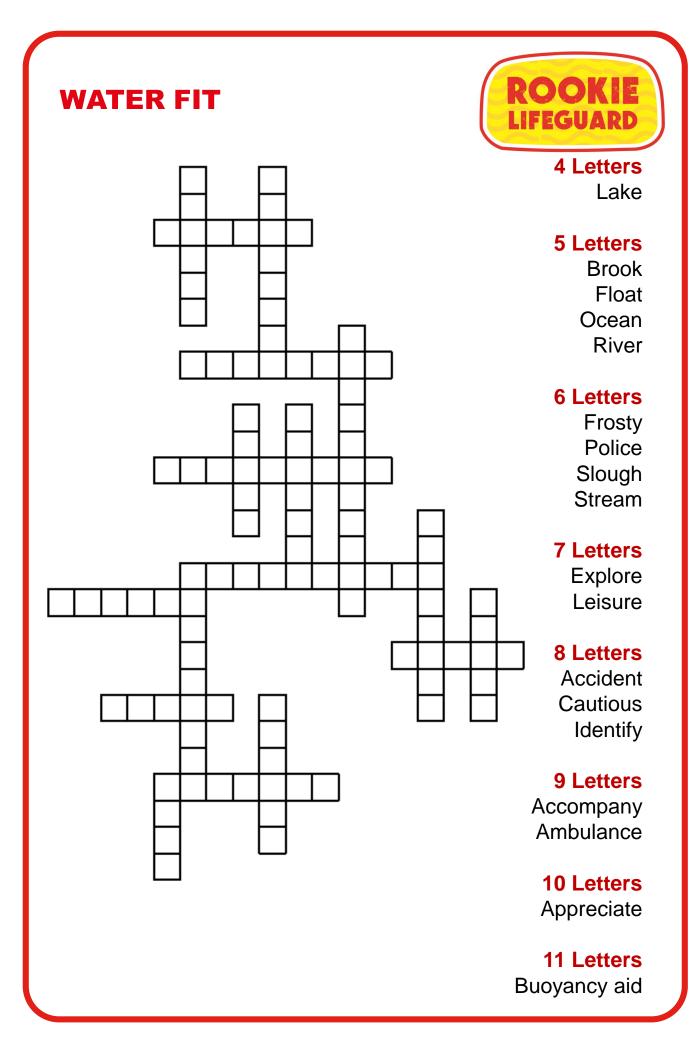

### **WHAT LIES BENEATH?**

|   | 4 | 1 | 2 | 2        | 1 | 2 | 1 | 5 | 1 | 1 |
|---|---|---|---|----------|---|---|---|---|---|---|
| 7 |   |   |   | <b>}</b> |   |   |   |   |   |   |
| 1 |   |   |   |          |   |   |   |   |   |   |
| 0 |   |   |   |          |   |   |   |   |   |   |
| 3 |   |   |   |          |   |   |   |   |   |   |
| 1 |   |   |   |          |   |   |   |   |   |   |
| 0 |   |   |   |          |   |   |   |   |   |   |
| 1 |   |   |   |          |   |   |   |   |   |   |
| 1 |   |   |   |          |   |   |   |   |   |   |
| 4 | * |   |   |          |   |   |   |   |   |   |
| 2 |   |   |   |          |   |   |   |   |   |   |

### Is it safe?

Ten items are hidden below the surface. They might be lying horizontally or vertically, but they must not appear adjacent squares, even diagonally. The numbers along the side and top of the grid show you how many items can be found in each row or column.

Three items and patch of safe water have been filled in to start you off