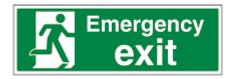

## **WAY OUT**

Can you help?

Larry the Lifeguard needs you lead the swimming pool user to the Emergency Exit, can you find your way?