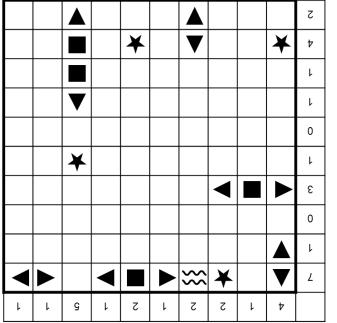

### **WHAT LIES BENEATH?**

|   | 4 | 1 | 2 | 2        | 1 | 2 | 1 | 5 | 1 | 1 |
|---|---|---|---|----------|---|---|---|---|---|---|
| 7 |   |   |   | <b>}</b> |   |   |   |   |   |   |
| 1 |   |   |   |          |   |   |   |   |   |   |
| 0 |   |   |   |          |   |   |   |   |   |   |
| 3 |   |   |   |          |   |   |   |   |   |   |
| 1 |   |   |   |          |   |   |   |   |   |   |
| 0 |   |   |   |          |   |   |   |   |   |   |
| 1 |   |   |   |          |   |   |   |   |   |   |
| 1 |   |   |   |          |   |   |   |   |   |   |
| 4 | * |   |   |          |   |   |   |   |   |   |
| 2 |   |   |   |          |   |   |   |   |   |   |

### Is it safe?

Ten items are hidden below the surface. They might be lying horizontally or vertically, but they must not appear adjacent squares, even diagonally. The numbers along the side and top of the grid show you how many items can be found in each row or column.

Three items and patch of safe water have been filled in to start you off